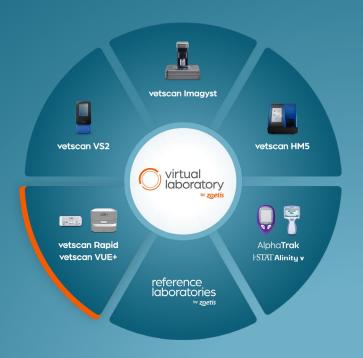

### Bringing specialist-level medicine to your clinic

The Zoetis Virtual Laboratory offers deeper diagnostic insights that elevate patient care through interconnected in-clinic and online workflows. With results from your Vetscan Vue+ and other point-of-care analyzers, reference laboratory services\* and highly convenient specialist support are easily available through ZoetisDx.com, it empowers you to make fast, confident treatment decisions from the very first appointment.