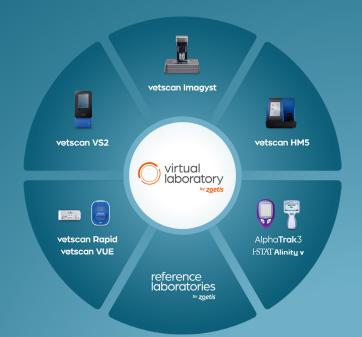

# Seamless workflow, deeper diagnostics

A world of insights revolve around the Hub. This easy-to-use device unifies your PIMS, analyzers and results — while bringing the full potential of the Virtual Laboratory into your practice. Streamline your in-clinic workflow and become more connected, efficient and empowered.

### Connectivity to Expertise

Elevate your in-clinic diagnostics with specialist expertise and in-depth analysis, accessible any time through ZoetisDx.com.

POWERED BY

### Bringing specialist-level medicine to your clinic

The Zoetis Virtual Laboratory offers deeper diagnostic insights that elevate patient care through interconnected in-clinic and online workflows. With results from your Hub, other point-of-care analyzers, and reference laboratory services, as well as anytime\* specialist support all easily available through ZoetisDx.com, it empowers you to make fast, confident treatment decisions from the very first appointment.