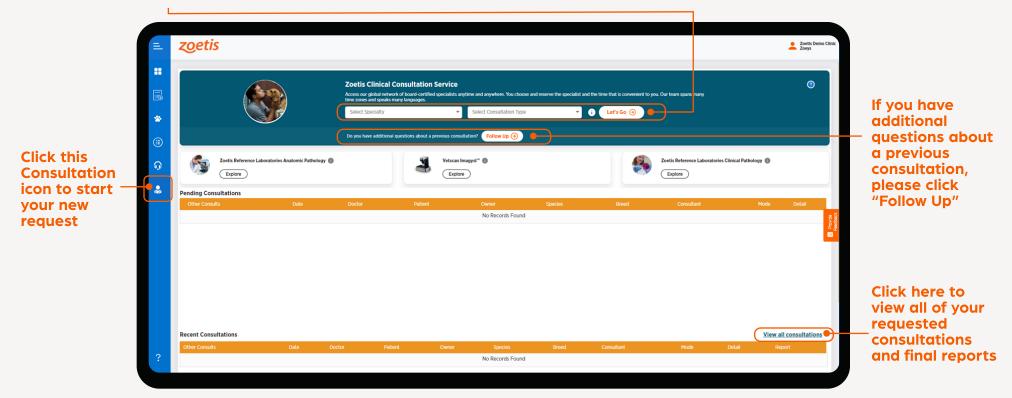

#### Navigate to ZoetisDx.com

If you are not already registered for ZoetisDx.com, click "Register your clinic here" and complete the registration Once logged into ZoetisDx.com, click on the Consultation icon within the blue navigation bar (see image below) Select Specialty and Consultation Type, then click "Let's Go" within the "Zoetis Clinical Consultation Service" section

# Select your Specialty and Consultation Type, then click "Let's Go" to create your new consultation request

- For new consultation requests, choose either a scheduled Zoom appointment (audio or video) or an emailed response. A final
  report is provided for all cases.
- ✓ If you have additional questions about a previous case, please click "Follow Up" and you will be prompted to select a follow-up consultation.
- Once you have completed the guided prompts, you will receive a confirmation email. If you have chosen to have a scheduled appointment, your Zoom link will be included in this email.
- At the time of your scheduled appointment, click on the Zoom link (or alternatively call the dial-in number) in your confirmatory email to access your meeting with the consultant.
- If you have chosen an email response, the consultant's report will be emailed to you as soon as possible (typically within 24 hours Monday through Friday).